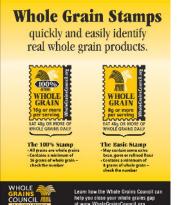

# HOW DO I FIND A WHOLE GRAIN?

1. Look for a whole grain stamp on the package.

2. Check the ingredients list. If the first ingredient lists a "whole grain" (like oats, barley and corn) or includes the word "whole" (like whole wheat), the product is a whole grain food.