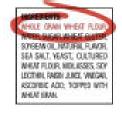

# HOW DO I FIND A WHOLE GRAIN?

1. Look for a whole grain stamp on the package.

2. Check the ingredients list. If the first ingredient lists a "whole grain" (like oats, barley and corn) or includes the word "whole" (like whole wheat), the product is a whole grain food.

# WORDS TO WATCH OUT FOR:

- "Made with whole wheat or whole grains"
- "Multigrain"
- "100% wheat"
- "Wheat bran"

\*\*The front of a package may include one of these statements, but that doesn't mean it's a whole grain. Doublecheck the first ingredient to be sure!