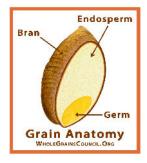

# WHAT IS A WHOLE GRAIN?

A whole grain, literally, means the entire grain. It consists of all parts (bran, germ and endosperm) and naturally-occurring nutrients contained in its original form. Since they contain the nutrient-rich bran and germ, whole grains have more fiber, protein, vitamins and minerals compared to grains that are not whole.