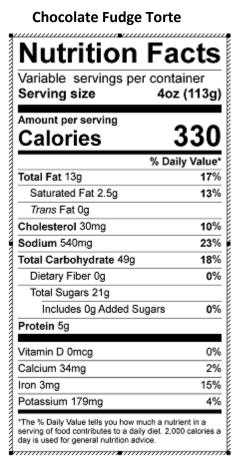

INGREDIENTS: Sugar, Enriched, Bleached Wheat Flour (Wheat

CONTAINS: Wheat, Soy, Milk, and Eggs.